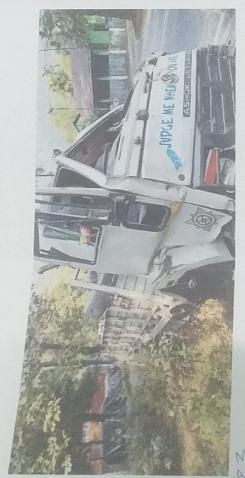

# Photograph of the decidental Knun bring No - WB-73D-90813-

SANJIB ROY Mechanical Examine Mechanical Examine Automobile Engine Automobile 29700-3

Government of West Bengal Office of the Block Medical Officer of Health Mal Block.P.O Manabari, Dist: Jalpaiguri 735222 Ph:- 03562-250333, E-Mail: mal.bmoh@gmail.com