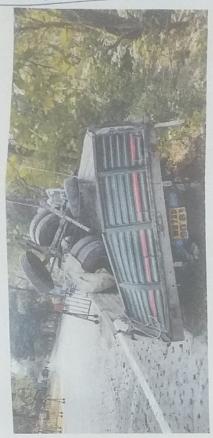

# Photograph of the decidental Knun bring No - WB-73D-90813-

SANJIB ROY Mechanical Examine Mechanical Examine Automobile Engine Automobile 29700-3

Government of West Bengal Office of the Block Medical Officer of Health Mal Block.P.O Manabari, Dist: Jalpaiguri 735222 Ph:- 03562-250333, E-Mail: mal.bmoh@gmail.com